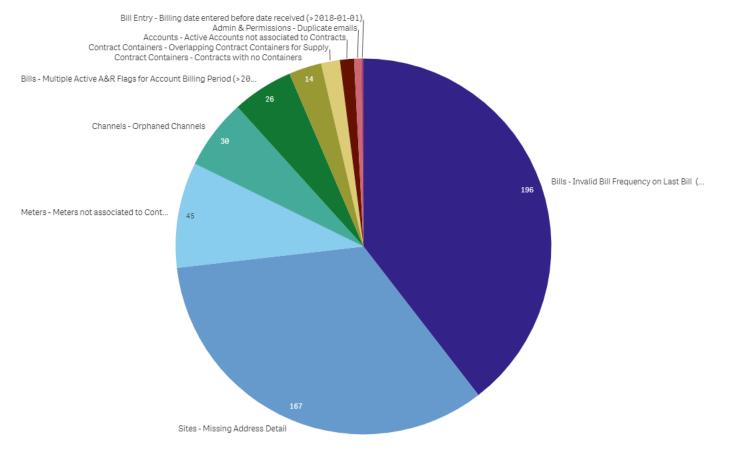

## Database Quality Control

Health Checks

\* The data set contains negative or zero values that cannot be shown in this chart.