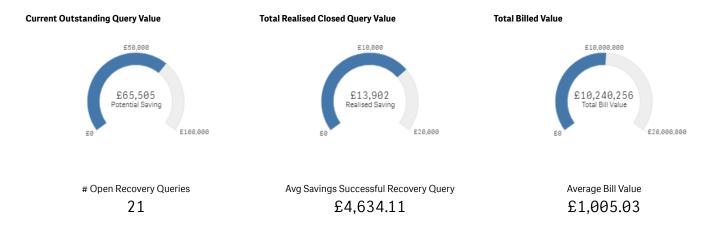

### Metrics

#### Outstanding Queries at end of Month Table

| Month Q  | # Queries Outstanding at End of Month | # Outstanding Workflow Queries | # Outstanding Recovery Queries | Outstanding Query Value (£) | Outstanding Average Age (Days) |
|----------|---------------------------------------|--------------------------------|--------------------------------|-----------------------------|--------------------------------|
| 2019-Jun | 22                                    | 1                              | 21                             | £65,505.05                  | 71.8                           |
| 2019-May | 25                                    | 1                              | 24                             | £67,315.99                  | 43.6                           |
| 2019-Apr | 24                                    | 1                              | 23                             | £12,866.24                  | 66.2                           |
| 2019-Mar | 25                                    | 0                              | 25                             | £8,803.69                   | 56.8                           |
| 2019-Feb | 24                                    | 0                              | 24                             | £8,623.60                   | 27.8                           |
| 2019-Jan | 24                                    | 1                              | 23                             | £6,871.91                   | 6.2                            |
| 2018-Dec | Θ                                     | θ                              | 0                              | £0.00                       | -                              |
| 2018-Nov | 1                                     | 0                              | 1                              | £8,617.98                   | 3.0                            |
| 2018-Jul | Θ                                     | 0                              | 0                              | £0.00                       | -                              |
| 2018-Apr | Θ                                     | 0                              | 0                              | £0.00                       | -                              |
| 2018-Jan | Θ                                     | θ                              | 0                              | £0.00                       | -                              |
| 2017-Nov | Θ                                     | 0                              | 0                              | £0.00                       | -                              |

#### Queries Closed and Savings Achieved during Month Table

| Month Q  | # Queries Closed | # Workflow Queries Closed | # Recovery Queries Closed | # Queries Closed with Saving | Closed Saving Value | Average Age (days) |
|----------|------------------|---------------------------|---------------------------|------------------------------|---------------------|--------------------|
| Totals   | 87               | 2                         | 85                        | 3                            | £13,902             | 27.1               |
| 2019-Jun | 6                | 0                         | 6                         | 1                            | £256                | 27.3               |
| 2019-May | 23               | 0                         | 23                        | 2                            | £13,646             | 58.0               |
| 2019-Apr | 40               | 1                         | 39                        | 0                            | £0                  | 16.9               |
| 2019-Mar | 0                | 0                         | 0                         | 0                            | £0                  | -                  |
| 2019-Feb | 13               | 1                         | 12                        | 0                            | £0                  | 11.6               |
| 2019-Jan | 2                | 0                         | 2                         | 0                            | £0                  | 11.0               |
| 2018-Dec | 1                | 0                         | 1                         | 0                            | £0                  | 6.0                |
| 2018-Nov | 2                | 0                         | 2                         | 0                            | £0                  | 2.0                |
| 2018-Jul | 0                | 0                         | 0                         | 0                            | £0                  | -                  |
| 2018-Apr | 0                | 0                         | 0                         | 0                            | £0                  | -                  |
| 2018-Jan | 0                | 0                         | 0                         | 0                            | £0                  | -                  |