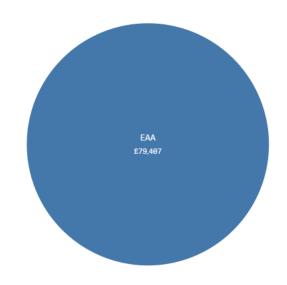

## **Recovery Query Creation**

# of Queries (Open or Closed in Last 2 years) Related to Different Originators

Value (Realised or Potential) of Queries (Open or Closed in Last 2 years) Relat...