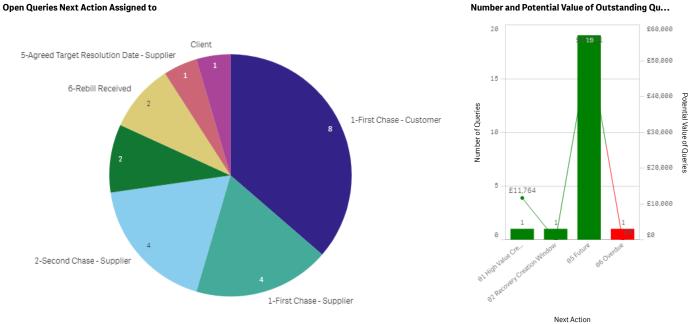

## **Recovery Query Creation**

# of Queries (Open or Closed in Last 2 years) Related to Different Originators

Value (Realised or Potential) of Queries (Open or Closed in Last 2 years) Relat...