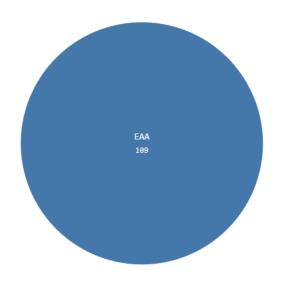

## **Recovery Query Creation**

# of Queries (Open or Closed in Last 2 years) Related to Different Originators

Value (Realised or Potential) of Queries (Open or Closed in Last 2 years) Relat...