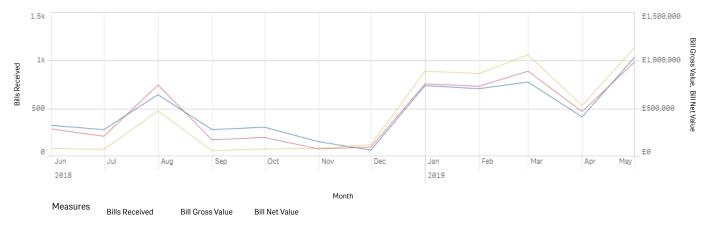

### Number of Bills by Date Received and Total Value (Rolling 12 Months)

### Number of Bills of Different Types by Type and Date

| Month Q  | Bill Source Q |     |                 |        |
|----------|---------------|-----|-----------------|--------|
|          | Totals        | EDI | EDI Manual Copy | Manual |
| 2019-Jun | 288           | 152 | 86              | 50     |
| 2019-May | 1034          | 650 | 148             | 236    |
| 2019-Apr | 409           | 164 | 121             | 124    |
| 2019-Mar | 776           | 263 | 147             | 366    |
| 2019-Feb | 707           | 193 | 115             | 399    |
| 2019-Jan | 740           | 289 | 147             | 304    |
| 2018-Dec | 63            | -   | -               | 63     |
| 2018-Nov | 151           | -   | -               | 151    |
| 2018-Oct | 307           | -   | -               | 307    |
| 2018-Sep | 281           | -   | -               | 281    |
| 2018-Aug | 645           | -   | -               | 645    |
| 2018-Jul | 280           | -   | -               | 280    |
| 2018-Jun | 321           | -   | -               | 321    |