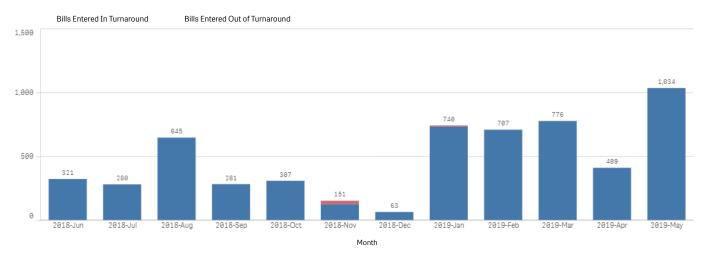

#### Number of Bills Entered In and Out of Turnaround based on Date Received (Rolling 12 Months)