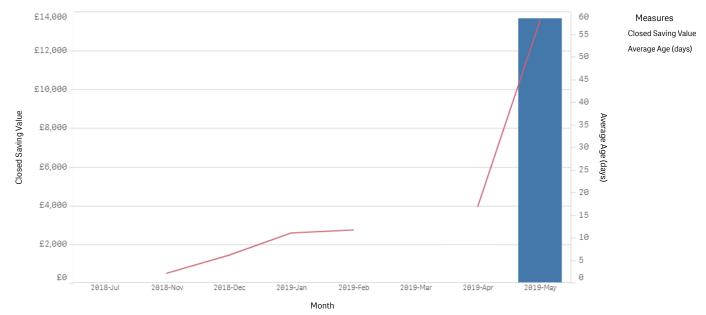

### Closed Recovery Queries

#### Queries Closed and Savings Achieved during Month Table

| Month Q  | # Queries Closed | # Workflow Queries Closed | # Recovery Queries Closed | # Queries Closed with Saving | Closed Saving Value | Average Age (days) |
|----------|------------------|---------------------------|---------------------------|------------------------------|---------------------|--------------------|
| Totals   | 87               | 2                         | 85                        | 3                            | £13,902             | 27.1               |
| 2019-Jun | 6                | 0                         | 6                         | 1                            | £256                | 27.3               |
| 2019-May | 23               | 0                         | 23                        | 2                            | £13,646             | 58.0               |
| 2019-Apr | 40               | 1                         | 39                        | 0                            | £0                  | 16.9               |
| 2019-Mar | 0                | 0                         | 0                         | 0                            | £0                  | -                  |
| 2019-Feb | 13               | 1                         | 12                        | 0                            | £0                  | 11.6               |
| 2019-Jan | 2                | 0                         | 2                         | 0                            | £0                  | 11.0               |
| 2018-Dec | 1                | 0                         | 1                         | 0                            | £0                  | 6.0                |
| 2018-Nov | 2                | 0                         | 2                         | 0                            | £0                  | 2.0                |
| 2018-Jul | 0                | 0                         | 0                         | 0                            | £0                  | -                  |
| 2018-Apr | 0                | 0                         | 0                         | 0                            | £0                  | -                  |
| 2018-Jan | 0                | 0                         | 0                         | 0                            | £0                  | -                  |

#### Savings and Average Age of Queries Closed during Month Chart (Rolling 12 Months)