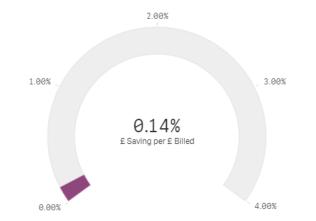

### Potential and Realised Savings in relation to Bill Values

Note: The information displayed below is based on the total billed value and savings that have been processed as opposed to the value over the last 12 months.

Average £ Savings per £ Bill