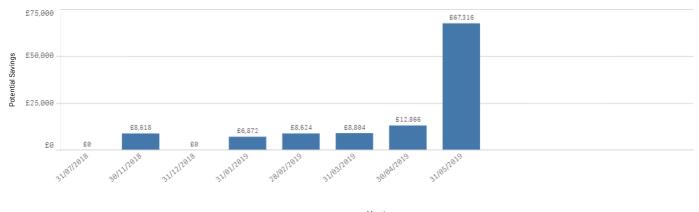

#### Sum of Potential Savings related to Outstanding Queries at End of Month (Rolling 12 Months)

#### Outstanding Queries at end of Month Table

| Month Q  | # Queries Outstanding at End of Month | # Outstanding Workflow Queries | # Outstanding Recovery Queries | Outstanding Query Value (£) | Outstanding Average Age (Days) |
|----------|---------------------------------------|--------------------------------|--------------------------------|-----------------------------|--------------------------------|
| 2019-Jun | 22                                    | 1                              | 21                             | £65,505.05                  | 71.8                           |
| 2019-May | 25                                    | 1                              | 24                             | £67,315.99                  | 43.6                           |
| 2019-Apr | 24                                    | 1                              | 23                             | £12,866.24                  | 66.2                           |
| 2019-Mar | 25                                    | 0                              | 25                             | £8,803.69                   | 56.8                           |
| 2019-Feb | 24                                    | 0                              | 24                             | £8,623.60                   | 27.8                           |
| 2019-Jan | 24                                    | 1                              | 23                             | £6,871.91                   | 6.2                            |
| 2018-Dec | Θ                                     | θ                              | 0                              | £0.00                       | -                              |
| 2018-Nov | 1                                     | 0                              | 1                              | £8,617.98                   | 3.0                            |
| 2018-Jul | Θ                                     | 0                              | 0                              | £0.00                       | -                              |
| 2018-Apr | Θ                                     | 0                              | 0                              | £0.00                       | -                              |
| 2018-Jan | Θ                                     | θ                              | 0                              | £0.00                       | -                              |
| 2017-Nov | Θ                                     | 0                              | 0                              | £0.00                       | -                              |