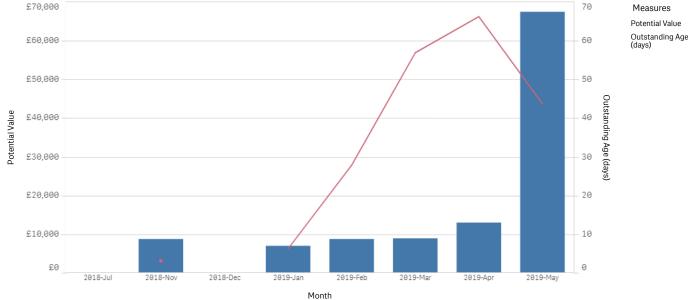

### Outstanding Recovery Queries

#### Outstanding Queries at end of Month Table

| Month Q  | # Queries Outstanding at End of Month | # Outstanding Workflow Queries | # Outstanding Recovery Queries | Outstanding Query Value (£) | Outstanding Average Age (Days) |
|----------|---------------------------------------|--------------------------------|--------------------------------|-----------------------------|--------------------------------|
| 2019-Jun | 22                                    | 1                              | 21                             | £65,505.05                  | 71.8                           |
| 2019-May | 25                                    | 1                              | 24                             | £67,315.99                  | 43.6                           |
| 2019-Apr | 24                                    | 1                              | 23                             | £12,866.24                  | 66.2                           |
| 2019-Mar | 25                                    | 0                              | 25                             | £8,803.69                   | 56.8                           |
| 2019-Feb | 24                                    | 0                              | 24                             | £8,623.60                   | 27.8                           |
| 2019-Jan | 24                                    | 1                              | 23                             | £6,871.91                   | 6.2                            |
| 2018-Dec | Θ                                     | θ                              | 0                              | £0.00                       | -                              |
| 2018-Nov | 1                                     | 0                              | 1                              | £8,617.98                   | 3.0                            |
| 2018-Jul | Θ                                     | 0                              | 0                              | £0.00                       | -                              |
| 2018-Apr | Θ                                     | 0                              | 0                              | £0.00                       | -                              |
| 2018-Jan | Θ                                     | θ                              | 0                              | £0.00                       | -                              |
| 2017-Nov | Θ                                     | 0                              | 0                              | £0.00                       | -                              |