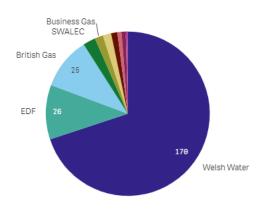

### **Missing Bills**

#### Accounts with Missing First Bills by Provider

A single account can only be considered as having one missing first bill