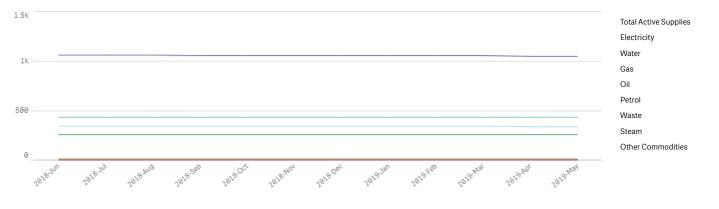

### Active Supplies

Month

#### Count of Active Supplies of different commodities

| Other Commodities | Steam | Waste | Petrol | Oil | Gas | Water | Electricity | Total | Month Q  |
|-------------------|-------|-------|--------|-----|-----|-------|-------------|-------|----------|
| 1                 | 0     | 0     | 0      | 15  | 260 | 339   | 434         | 1049  | 2019-Jun |
| 1                 | 0     | 0     | 0      | 15  | 260 | 339   | 434         | 1049  | 2019-May |
| 1                 | 0     | 0     | Θ      | 15  | 260 | 339   | 434         | 1049  | 2019-Apr |
| 1                 | 0     | 0     | 0      | 15  | 260 | 341   | 435         | 1052  | 2019-Mar |
| 1                 | 0     | 0     | 0      | 15  | 260 | 341   | 435         | 1052  | 2019-Feb |
| 1                 | 0     | 0     | 0      | 15  | 260 | 341   | 435         | 1052  | 2019-Jan |
| 1                 | 0     | 0     | Θ      | 15  | 258 | 343   | 435         | 1052  | 2018-Dec |
| 1                 | 0     | 0     | 0      | 15  | 261 | 344   | 435         | 1056  | 2018-Nov |
| 1                 | 0     | 0     | Θ      | 15  | 260 | 344   | 435         | 1055  | 2018-Oct |
| 1                 | 0     | 0     | 0      | 15  | 261 | 344   | 435         | 1056  | 2018-Sep |
| 1                 | 0     | 0     | Θ      | 15  | 261 | 344   | 437         | 1058  | 2018-Aug |
| 1                 | 0     | 0     | Θ      | 15  | 261 | 344   | 437         | 1058  | 2018-Jul |
| 1                 | 0     | 0     | 0      | 15  | 261 | 344   | 437         | 1058  | 2018-Jun |
| 1                 | 0     | 0     | 0      | 15  | 261 | 344   | 436         | 1057  | 2018-May |