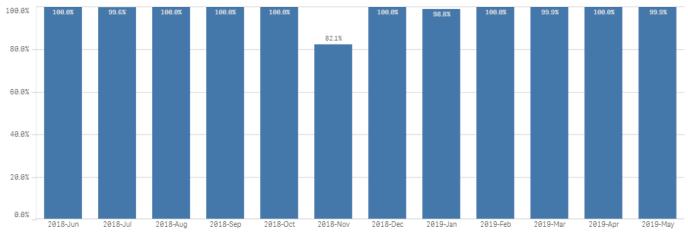

### Percentage of Bills Entered In Turnaround based on Date Received (Rolling 12 Months)