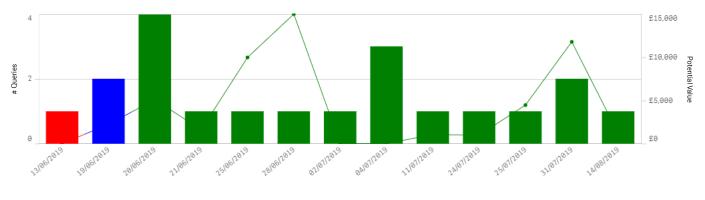

### Recovery Query Next Action

Date

Number and Potential Value of Outstanding Qu...