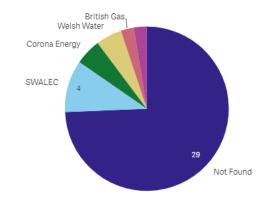

#### Missing Bills by Provider

A single account may be missing more than one bill

\* The data set contains negative or zero values that cannot be shown in this chart.

\* The data set contains negative or zero values that cannot be shown in this chart.