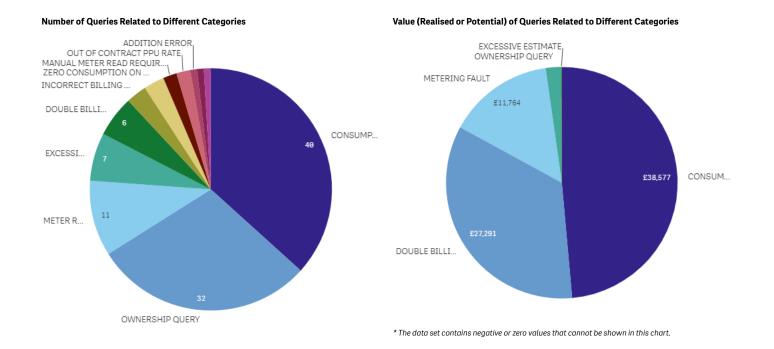

### **Recovery Query Categories**

## **Recovery Query Creation**

# of Queries (Open or Closed in Last 2 years) Related to Different Originators

Value (Realised or Potential) of Queries (Open or Closed in Last 2 years) Relat...